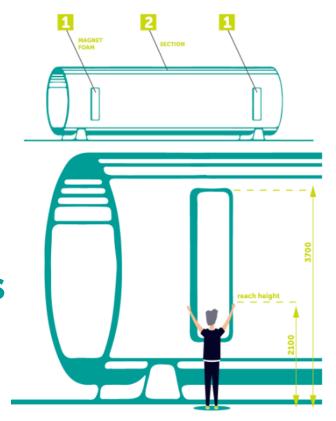

#### **MAGNET FOAM**

Composed of **high density foam** and designed based on magnetic attachment. Magnet Foam protects all wind turbine components as well as any other cargo during loading, unloading, handling and stowage operations.

### MAKE THE MOST OF IT

- PROTECT COMPONENTS AGAINST ANY STROKES, SCRATCHES OR IMPACTS THAT COULD DAMAGE THE GOODS
- SIGNIFICANTLY STREAMLINES YOUR LOADING, UNLOADING, HANDLING AND STOWAGE OPERATIONS
- REDUCE YOUR OPERATING COSTS THANKS TO IT HIGH DURABILITY
- PREVENT INCIDENCES IN LOGISTICS OPERATIONS AND THEIR ECONOMIC CONSECUENCES
- DIMENSIONS: LxWxH [mm] = 2000 x 500 x 60 WEIGHT: 2kg