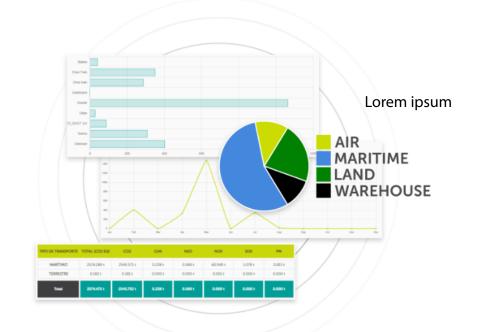

### **KARBON TRACK**

It offers the possibility to calculate **indirect emissions** related to storage in relation to the number of movements needed for each good. **KARBON TRACK** provides the specific carbon footprint of any logistics project in accordance with the EMEP/EEA Air pollutant emission inventory guidebook and in compliance with the ISO. 14064–3:2019.

## MAKE THE MOST OF IT

- IT MEASURES YOUR CARBON FOOTPRINT UNDER THE SAME METHODOLOGY
- BREAK DOWN THE CALCULATION BY TYPE OF TRANSPORT: AIR, LAND, MARITIME & RAIL
- CREATE IN JUST ONE CLICK RELIABLE AND DETAILED REPORTS
- INTEGRATE KARBON TRACK IN YOUR ERP TO AUTOMATICALLY DOWNLOAD THE DATA NEEDED
- CALCULATION METHODOLOGY AND TOOL
  VERIFIED BY LLOYD'S REGISTER